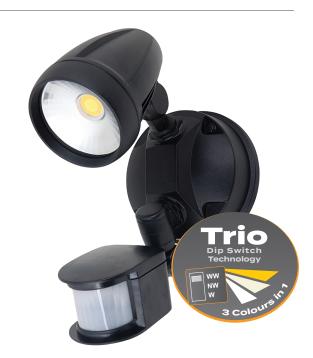

## MURO-PRO-15S 15W Single Spotlight with Sensor

## Description

Integrating LED technology with the traditional spotlight, the MURO-PRO-15S LED Spot Light provides an efficient and cost-effective solution for outdoor lighting. Constructed from die-cast aluminium, with a glass cover, and rated at IP44, the MURO-PRO-15S is capable of braving the elements while providing you with a consistent wash of LED light over your favourite outdoor areas. The MURO-PRO-15S also features a SENSOR, enabling detection and automatic power-up of this super bright LED spot light.

Now with TRIO, the added option of changing the colour temperature output of the spotlight with a dip switch at the back of the fitting.