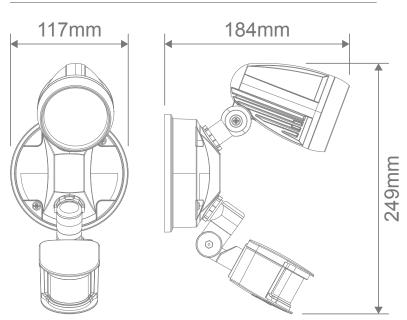

## **Specification Features**

| Input Voltage:     | 240V 50Hz                                                                        |
|--------------------|----------------------------------------------------------------------------------|
| Power (W):         | 15W                                                                              |
| IP rating (IP):    | 54                                                                               |
| Lumens (lm):       | Warm White 3000K - 950lm<br>Neutral White 4000K - 1050lm<br>White 5000K - 1000lm |
| LED type:          | Bridgelux                                                                        |
| CCT:               | 3000K - 4000K - 5000K (Switchable)                                               |
| CRI:               | ≥80                                                                              |
| Beam angle (°):    | 120°                                                                             |
| Dimmable:          | No                                                                               |
| Lifespan (hrs):    | 30,000hrs                                                                        |
| Detection Area:    | 180° angle, approx 12M                                                           |
| Duration:          | Adjustable from 10 $\pm 5$ sec to 4 $\pm 1$ min                                  |
| Lux Control Level: | Adjustable from Daylight to Night                                                |
| Material:          | Die-cast + Glass + ABS                                                           |
|                    |                                                                                  |