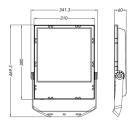

## Physical

| Dimensions         | L380 x W342 x H60mm  |
|--------------------|----------------------|
| Diffuser           | Glass Borosilcate    |
| Luminaire Colour   | Black                |
| Weight             | 6kg                  |
| Luminaire Material | Aluminium (Die Cast) |
| Heatsink           | Aluminium (Die Cast) |
| Finish             | Powder Coated        |
| Installation       | Trunnion             |
|                    |                      |

## **Line Drawings**

### **Line Drawings**