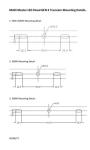

## Physical

| Dimensions         | L380 x W342 x H60mm  |
|--------------------|----------------------|
| Diffuser           | Glass Borosilcate    |
| Luminaire Colour   | Black                |
| Weight             | 6kg                  |
| Luminaire Material | Aluminium (Die Cast) |
| Heatsink           | Aluminium (Die Cast) |
| Finish             | Powder Coated        |
| Installation       | Trunnion             |
|                    |                      |

## **Line Drawings**

### **Line Drawings**