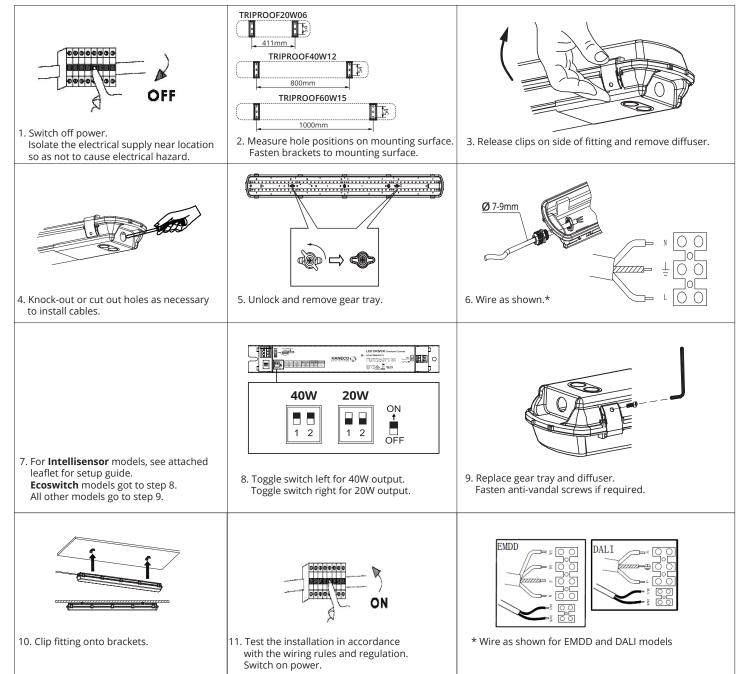

## Installation Instructions

For more information www.haneco.com.au 1300 001 LED