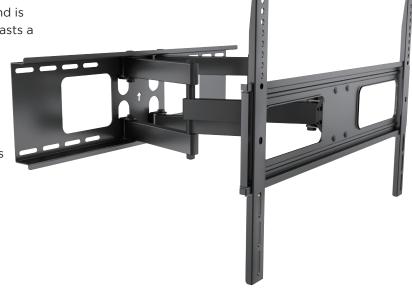

## TV Tilt and Swivel Bracket 37-70" Heavy Duty 04MM-TB08

The O4MM-TB08 offers heavy duty support for large TVs as well as the ability to swivel, allowing you to achieve any number of desired viewing angles. The unit is perfect for TVs measuring between 37 inches and 70 inches and is mounted via two studs across its 65mm back. It boasts a 50kg load rating and is VESA compatible.

## **Features and Benefits**

- » Heavy duty tilt and swivel extension bracket for large TV's 37-70 inch
- » 645mm back plate for mounting across two studs
- » Heavy duty 50kg load rating
- » Dual support arms for maximum stability
- » Compatible with all hole patterns including VESA standard
- » Built in level adjustment + or -3 degree