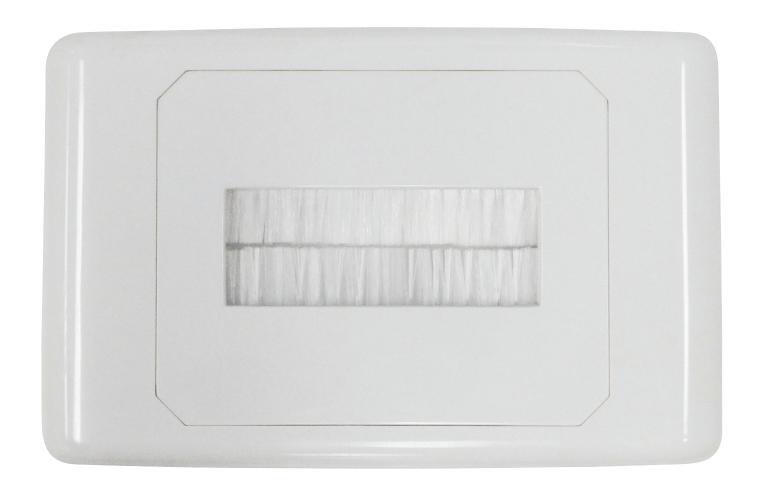

## **Outlet Plate with Brush Cover** 05MM-WP64

## **Features and Benefits**

- » This narrow opening cable management wall plate keeps cables tidy and secure
- » Suitable for computer networks, home theatre systems, or any application which involves in-wall cabling
- » Has a narrow opening that accommodates additional direct connection of pre-terminated cables
- » Allows cables to enter the wall cavity space without the need for inter-connect fittings
- » Ideal for pre-made leads directly out of the wall cavity
- » Brush keeps dust away