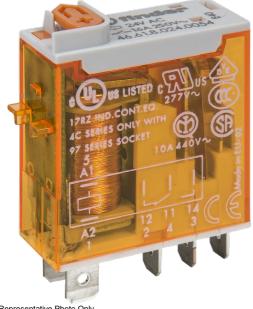

Representative Photo Only (actual product may vary based on configuration selections)

| SPECIFICATIONS                                   |                                                    |
|--------------------------------------------------|----------------------------------------------------|
| Product Series                                   | 46                                                 |
| Component Type Timers and Control relays         | Relay                                              |
| Contact Configuration                            | 1 CO                                               |
| In, Rated Current                                | 16 A                                               |
| Icw, Short Time Withstand Current, 10ms (rms)    | 25 A, 10ms                                         |
| Un, Nominal Operational Voltage, AC              | 250 V AC                                           |
| Ue, Rated Operational Voltage, AC, max           | 440 V AC                                           |
| Contact Breaking Capacity, DC1, 30V              | 12 A                                               |
| Contact Breaking Capacity, DC1, 110V             | 0.5 A                                              |
| Contact Breaking Capacity, DC1, 220V             | 0.15 A                                             |
| Rated Load, AC-1                                 | 4000 VA                                            |
| Rated Load, AC-15                                | 750 VA                                             |
| Contact Rated Power, Single Phase Motor, 230V AC | 0.55 kW                                            |
| Coil Type                                        | AC                                                 |
| Additional Features                              | LED (AC) Lockable test button Mechanical Indicator |
| Coil Voltage, AC, Nom                            | 24 V AC                                            |
| Coil Voltage, AC, Min                            | 19.2 V AC                                          |
| Coil Voltage, AC, Max                            | 26.4 V AC                                          |
| Material, Contacts                               | Silver Nickel (AgNi) material                      |
| Mechanical Service Life                          | 10000000 cycles                                    |
| Electrical Service Life at Un, In                | 100000 cycles                                      |
| Total Making Time                                | 15 ms                                              |
| Total Breaking Time                              | 5 ms                                               |
| Insulation Voltage, between Coil & Contacts      | 6000 V                                             |
| Dielectric Strength, between open Contacts       | 1000 V AC                                          |
| Mounting                                         | Plug-in                                            |
| Operating Temperature, Min                       | -40 °C min                                         |