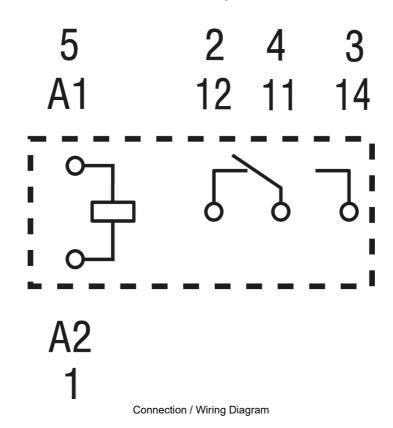

Representative Photo Only (actual product may vary based on configuration selections)

| SPECIFICATIONS                                   |                                                    |
|--------------------------------------------------|----------------------------------------------------|
| Product Series                                   | 46                                                 |
| Component Type Timers and Control relays         | Relay                                              |
| Contact Configuration                            | 1 CO                                               |
| In, Rated Current                                | 16 A                                               |
| Icw, Short Time Withstand Current, 10ms (rms)    | 25 A, 10ms                                         |
| Un, Nominal Operational Voltage, AC              | 250 V AC                                           |
| Ue, Rated Operational Voltage, AC, max           | 440 V AC                                           |
| Contact Breaking Capacity, DC1, 30V              | 12 A                                               |
| Contact Breaking Capacity, DC1, 110V             | 0.5 A                                              |
| Contact Breaking Capacity, DC1, 220V             | 0.15 A                                             |
| Rated Load, AC-1                                 | 4000 VA                                            |
| Rated Load, AC-15                                | 750 VA                                             |
| Contact Rated Power, Single Phase Motor, 230V AC | 0.55 kW                                            |
| Coil Type                                        | AC                                                 |
| Additional Features                              | LED (AC) Lockable test button Mechanical Indicator |
| Coil Voltage, AC, Nom                            | 24 V AC                                            |
| Coil Voltage, AC, Min                            | 19.2 V AC                                          |
| Coil Voltage, AC, Max                            | 26.4 V AC                                          |
| Material, Contacts                               | Silver Nickel (AgNi) material                      |
| Mechanical Service Life                          | 10000000 cycles                                    |
| Electrical Service Life at Un, In                | 100000 cycles                                      |
| Total Making Time                                | 15 ms                                              |
| Total Breaking Time                              | 5 ms                                               |
| Insulation Voltage, between Coil & Contacts      | 6000 V                                             |
| Dielectric Strength, between open Contacts       | 1000 V AC                                          |
| Mounting                                         | Plug-in                                            |
| Operating Temperature, Min                       | -40 °C min                                         |