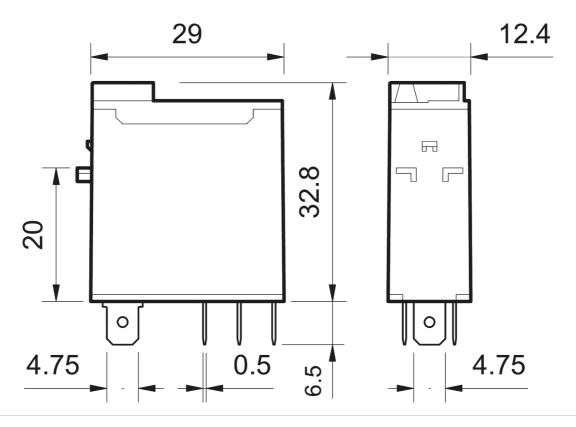

| Operating Temperature, Max              | 70 °C max                                                       |
|-----------------------------------------|-----------------------------------------------------------------|
| Height                                  | 32.8 mm                                                         |
| Width                                   | 29 mm                                                           |
| Depth                                   | 12.4 mm                                                         |
| Shock Acceleration (Max.)               | 20 g                                                            |
| Shock Duration (Max.)                   | 4 ms                                                            |
| Vibration Acceleration (Max.)           | 20 m/s²                                                         |
| Vibration Frequency, Operational (Max.) | 150 Hz                                                          |
| Certifications                          | CE CCC CSA EAC GOST-R IMQ C-UR-US VDE                           |
| Shipping Approvals                      | Lloyd's Register of Shipping<br>RINA (Registro Italiano Navale) |

**Dimension Diagram** 