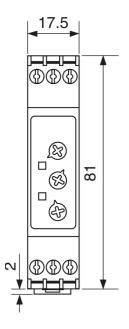

**Dimension Diagram** 

Representative Photo Only (actual product may vary based on configuration selections)

| SPECIFICATIONS                    |                                                                        |
|-----------------------------------|------------------------------------------------------------------------|
| Timing Function                   | Multi-function                                                         |
| Time Range(s)                     | 100ms 1s<br>1 10s<br>6s 1min<br>1 10min<br>6min 1h<br>1 10h<br>10 100h |
| Power Consumption                 | 4 VA / 1.5 W VA/W                                                      |
| Max. Operating Frequency          | 7200 cycles/hour                                                       |
| Nominal Frequency                 | 45-65 Hz                                                               |
| Umin, Supply Voltage, DC, Min     | 12 V DC                                                                |
| Umax, Supply Voltage, DC, Max     | 240 V DC                                                               |
| Umin, Supply Voltage, AC, Min     | 12 V AC                                                                |
| Umax, Supply Voltage, AC, Max     | 240 V AC                                                               |
| Supply Voltage Type               | 12-240 V AC/DC                                                         |
| Contact Ratings DC12 at 24 V DC   | 5 A                                                                    |
| Contact Ratings DC 13 at 24 V DC  | 2.5 A                                                                  |
| Contact Ratings AC 15 at 250 V AC | 2.5                                                                    |
| Contact Ratings AC 1 at 250 V AC  | 5 A                                                                    |
| Contact Configuration             | 1 CO                                                                   |
| Housing                           | 17.5mm DIN rail                                                        |
| Mounting                          | DIN-35 Rail Mount                                                      |
| Time Setting Accuracy             | ≤5 %                                                                   |
| Height                            | 81 mm                                                                  |
| Width                             | 17.5 mm                                                                |
| Depth                             | 67.2 mm                                                                |