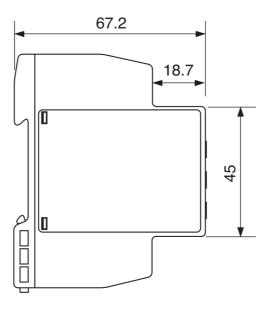

**Dimension Diagram** 

Representative Photo Only (actual product may vary based on configuration selections)

| SPECIFICATIONS                    |                                                                        |
|-----------------------------------|------------------------------------------------------------------------|
| Timing Function                   | Multi-function                                                         |
| Time Range(s)                     | 100ms 1s<br>1 10s<br>6s 1min<br>1 10min<br>6min 1h<br>1 10h<br>10 100h |
| Power Consumption                 | 4 VA / 1.5 W VA/W                                                      |
| Max. Operating Frequency          | 7200 cycles/hour                                                       |
| Nominal Frequency                 | 45-65 Hz                                                               |
| Umin, Supply Voltage, DC, Min     | 12 V DC                                                                |
| Umax, Supply Voltage, DC, Max     | 240 V DC                                                               |
| Umin, Supply Voltage, AC, Min     | 12 V AC                                                                |
| Umax, Supply Voltage, AC, Max     | 240 V AC                                                               |
| Supply Voltage Type               | 12-240 V AC/DC                                                         |
| Contact Ratings DC12 at 24 V DC   | 5 A                                                                    |
| Contact Ratings DC 13 at 24 V DC  | 2.5 A                                                                  |
| Contact Ratings AC 15 at 250 V AC | 2.5                                                                    |
| Contact Ratings AC 1 at 250 V AC  | 5 A                                                                    |
| Contact Configuration             | 1 CO                                                                   |
| Housing                           | 17.5mm DIN rail                                                        |
| Mounting                          | DIN-35 Rail Mount                                                      |
| Time Setting Accuracy             | ≤5 %                                                                   |
| Height                            | 81 mm                                                                  |
| Width                             | 17.5 mm                                                                |
| Depth                             | 67.2 mm                                                                |