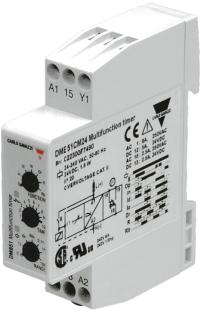

Time delay relay, multifunction, 12 - 240V AC/DC, 1 C/O, DIN rail

- Multitude of timing functions available from the • entire Carlo Gavazzi range (On Delay, Interval, Off Delay, One Shot, Star-Delta, and Recycler)
- Available in either DIN or Panel mount to suit your preference.
- Variety of relay output types (SPDT, DPDT) and adjustable timing ranges available, dependent on your switching requirements.
- International certifications and wide install base ensuring delivery of a quality tested product.

Representative Photo Only (actual product may vary based on configuration selections)

| SPECIFICATIONS                    |                                                                        |
|-----------------------------------|------------------------------------------------------------------------|
| Timing Function                   | Multi-function                                                         |
| Time Range(s)                     | 100ms 1s<br>1 10s<br>6s 1min<br>1 10min<br>6min 1h<br>1 10h<br>10 100h |
| Power Consumption                 | 4 VA / 1.5 W VA/W                                                      |
| Max. Operating Frequency          | 7200 cycles/hour                                                       |
| Nominal Frequency                 | 45-65 Hz                                                               |
| Umin, Supply Voltage, DC, Min     | 12 V DC                                                                |
| Umax, Supply Voltage, DC, Max     | 240 V DC                                                               |
| Umin, Supply Voltage, AC, Min     | 12 V AC                                                                |
| Umax, Supply Voltage, AC, Max     | 240 V AC                                                               |
| Supply Voltage Type               | 12-240 V AC/DC                                                         |
| Contact Ratings DC12 at 24 V DC   | 5 A                                                                    |
| Contact Ratings DC 13 at 24 V DC  | 2.5 A                                                                  |
| Contact Ratings AC 15 at 250 V AC | 2.5                                                                    |
| Contact Ratings AC 1 at 250 V AC  | 5 A                                                                    |
| Contact Configuration             | 1 CO                                                                   |
| Housing                           | 17.5mm DIN rail                                                        |
| Mounting                          | DIN-35 Rail Mount                                                      |
| Time Setting Accuracy             | ≤5 %                                                                   |
| Height                            | 81 mm                                                                  |
| Width                             | 17.5 mm                                                                |
| Depth                             | 67.2 mm                                                                |