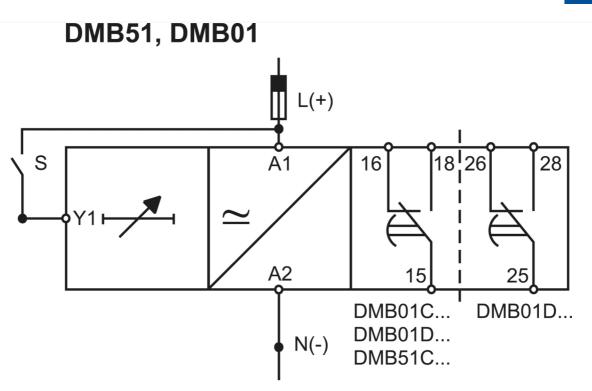

| IECEx Certificate                              | -                               |
| Supplier Declaration of<br>Conformity:         | -                               |
| Installation Guide:                            | -                               |
| User Manual:                                   | -                               |
| Manufacturer Datasheet:                        | DMB51CW24_ManufacturerDatasheet |
| Manufacturer Catalogue<br>& Product Selection: | -                               |







**Dimension Diagram** 



# Catalogue No: DMB-51-C-W24

TIMER M/FUNCTION 12-240V AC/DC SUPPLY 1 C/O 0.1S-100H 17.5mm

Timers and Control Relays > Timers, Time Switches and Counters > Time Delay Relays > Carlo Gavazzi Time Delay Relays > Multifunction Time Delay Relays > DIN mount



Connection / Wiring Diagram