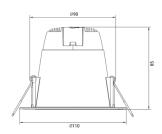

## **Line Drawings**

MacAdam Temperature

Dimming

Lifetime

Warranty

Beam Distribution

| CODE        | LAMP POWER | EXIT LUMEN | EFFICACY | CCT   | DIMENSIONS           | LUMINAIRE<br>COLOUR |
|-------------|------------|------------|----------|-------|----------------------|---------------------|
| CNX63/4/65B | 6.5W       | 650lm      | 100lm/W  | 4000K | L110 x W110 x H85 mm | Black               |
|             |            | 590lm      |          | 3000K |                      |                     |
|             |            | 600lm      |          | 6500K |                      |                     |
| CNX63/4/65W | 6.5W       | 770lm      | 115lm/W  | 4000K | L110 x W110 x H85 mm | White               |
|             |            | 740lm      |          | 3000K |                      |                     |
|             |            | 750lm      |          | 6500K |                      |                     |