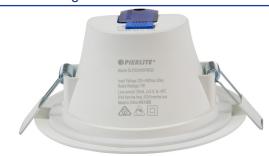

|--------------------|--------------|
| Cutout Diameter    | 90mm         |
| Diffuser           | Polystyrene  |
| Luminaire Colour   | White        |
| Weight             | 0.21kg       |
| Luminaire Material | Aluminium    |
| Driver Location    | Integrated   |
| Heatsink           | Aluminium    |
| Finish             | White        |
| Installation       | Recessed     |
|                    |              |

#### **Electrical**

| Dimming                 | Phase    |
|-------------------------|----------|
| Voltage                 | 240V     |
| Inrush Current          | 2A       |
| Inrush Current Duration | 17μs     |
| Line Current            | 0.03A    |
| Electrical Rating       | Class II |
|                         |          |

## **Line Drawings**



## **Product Images**





# **Line Drawings**



## **Product Images**