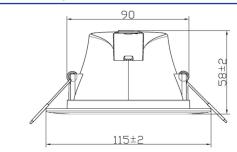

## **Line Drawings**

# **Line Drawings**

# Physical

| Dimensions         | Ø115 x H58mm |
|--------------------|--------------|
| Cutout Diameter    | 90mm         |
| Diffuser           | Polystyrene  |
| Luminaire Colour   | White        |
| Weight             | 0.21kg       |
| Luminaire Material | Aluminium    |
| Driver Location    | Integrated   |
| Heatsink           | Aluminium    |
| Finish             | White        |
| Installation       | Recessed     |
|                    |              |