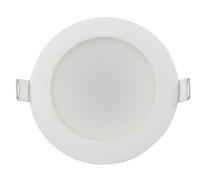

# Litelux Colour Select LED Downlight Gen3

# DLP63/4/65FWG3

- · In-built driver for an easy and quick installation
- IC-4 compliant Safe against building thermal materials and insulation
- Freedom of Choice Select Colour temperature from 3000K/4000K/6500K





#### Performance

| System Power              | 7W, 7W, 7W                |
|---------------------------|---------------------------|
| Exit Lumen                | 750lm, 730lm, 750lm       |
| Efficacy                  | 107lm/W, 104lm/W, 107lm/W |
| Tuneable CCT              | N/AK to N/AK              |
| CCT                       | 3000K, 4000K, 6500K       |
| CRI                       | 80                        |
| Operating Temperature     | 0°C to 40°C               |
| MacAdam Steps             | 6SDCM                     |
| Ingress Protection Rating | IP44                      |
| Beam Distribution         | Symmetric                 |
| Beam Angle                | 95°                       |
| Warranty                  | 3 Years                   |
| Lifetime