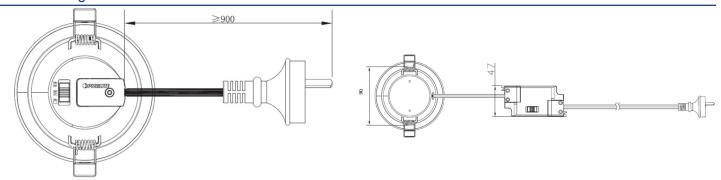

-----------|
| Cutout Diameter    | 90mm         |
| Diffuser           | Polystyrene  |
| Luminaire Colour   | White        |
| Weight             | 0.21kg       |
| Luminaire Material | Aluminium    |
| Driver Location    | Integrated   |
| Heatsink           | Aluminium    |
| Finish             | White        |
| Installation       | Recessed     |
|                    |              |

#### **Electrical**

| Dimming                 | Phase    |
|-------------------------|----------|
| Voltage                 | 240V     |
| Inrush Current          | 2A       |
| Inrush Current Duration | 17μs     |
| Line Current            | 0.03A    |
| Electrical Rating       | Class II |
|                         |          |

## **Line Drawings**



## **Product Images**





# **Line Drawings**



## **Product Images**