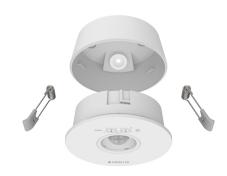

## **EcoSet Sensor**

The Pierlite EcoSet Occupancy Sensor is a movement detector with a build-in switch. It will switch off the lights in a room or area when it is vacated, and its single target is to achieve incremental energy saving in a simple, reliable, and affordable way. It is designed with 2-in-1 mounting method, which can support both surfaced and recessed mounting.

- · AS/NZ 60669 compliant
- · 2-in-1 surface and recessed mounting PIR sensor with daylight
- Smart timer with delay time options (2/5/15/30 min)

Ingress Protection Rating

Operating Temperature

(L70/B10) Lifetime

Warranty

| CODE          | SYSTEM POWER | DIMENSIONS   |
|---------------|--------------|--------------|
| ECOSETSENSPIR | 1.2W         | Ø94 x H37.80 |

1.2W

Ø94 x H37.80 mm

## SENSOR TYPE

PIR