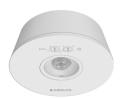

## **EcoSet Sensor**

The Pierlite EcoSet Occupancy Sensor is a movement detector with a build-in switch. It will switch off the lights in a room or area when it is vacated, and its single target is to achieve incremental energy saving in a simple, reliable, and affordable way. It is designed with 2-in-1 mounting method, which can support both surfaced and recessed mounting.

- · AS/NZ 60669 compliant
- · 2-in-1 surface and recessed mounting PIR sensor with daylight
- Smart timer with delay time options (2/5/15/30 min)

Ingress Protection Rating

Operating Temperature

(L70/B10) Lifetime

Warranty

| CODE          | SYSTEM POWER | DIMENSIONS   |
|---------------|--------------|--------------|
| ECOSETSENSPIR | 1.2W         | Ø94 x H37.80 |

1.2W

Ø94 x H37.80 mm

## SENSOR TYPE

PIR