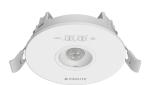

## **EcoSet Sensor**

The Pierlite EcoSet Occupancy Sensor is a movement detector with a build-in switch. It will switch off the lights in a room or area when it is vacated, and its single target is to achieve incremental energy saving in a simple, reliable, and affordable way. It is designed with 2-in-1 mounting method, which can support both surfaced and recessed mounting.

- · AS/NZ 60669 compliant
- · 2-in-1 surface and recessed mounting PIR sensor with daylight
- Smart timer with delay time options (2/5/15/30 min)

Ingress Protection Rating

Operating Temperature

(L70/B10) Lifetime

Warranty

| CODE          | SYSTEM POWER | DIMENSIONS   |
|---------------|--------------|--------------|
| ECOSETSENSPIR | 1.2W         | Ø94 x H37.80 |

1.2W

Ø94 x H37.80 mm

## SENSOR TYPE

PIR