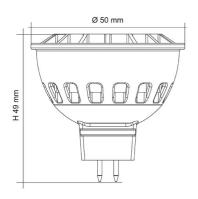

| 9         | 550         | 6500    | 80  |





| Beam Angle (°) | Dimmable | Base Type |
|----------------|----------|-----------|
| 60             | YES      | GU5.3     |
| 60             | YES      | GU5.3     |
| 60             | YES      | GU5.3     |

Due to continued product and technology enhancements, data sourced from sal.net.au shall not form part of any contract and or technical performance guarantee unless expressly confirmed in writing by SAL at the time of order. Products are sold in accordance with SAL Terms and Conditions of sale and all images shown are for illustration purposes only and may vary from the actual colour or finish. Unless specifically stated, all IP ratings nominated for Interior products are from "below the ceiling".

#### Dimensions





# THE SFI SYSTEM ELIMINATES LED FLICKERING.

SIMPLY MATCH THE UNIFIT SFI DOWNLIGHT WITH THIS SDD400SFI DIMMER.







For related products please scan me





NSW/ACT: 02 9723 3099 QLD: 07 3879 5999 VIC/TAS/SA/NT: 03 9532 3168 WA: 08 9248 7458