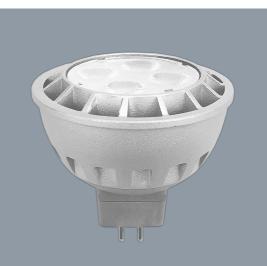

#### **LED MR16** - 9W

Dimmable 9 watt - MR16 profile LED

## **Design Specifications**

- Shockproof frosted polycarbonate lens
- Die cast aluminium body
- High efficiency LED optics
- The essential transformer is the SAL MINI60, (Minimum / Max LED loads - 1 watt min / 20 watt max). Recommended SAL dimmer SDA450U/LED.
- Beam distribution 60 degree, CRI > 80
- GU5.3 lamp base