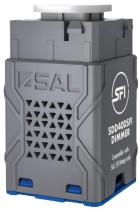

# THE SFI SYSTEM ELIMINATES LED FLICKERING.

SIMPLY MATCH THE UNIFIT SFI DOWNLIGHT WITH THIS SDD400SFI DIMMER.

For related products please scan me

NSW/ACT: 02 9723 3099 QLD: 07 3879 5999 VIC/TAS/SA/NT: 03 9532 3168 WA: 08 9248 7458