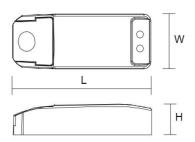

# **Technical Specification**

| Model No.        | Input Voltage<br>(V/AC) | Output Voltage<br>(V/DC) | Frequency<br>(Hz) | Power<br>(W) | Power<br>Factor | Dim (mm)                 |
|------------------|-------------------------|--------------------------|-------------------|--------------|-----------------|--------------------------|
| PLUTO EGL 12V/6W | 240                     | 12                       | 50                | 6            | 0.6             | 99(L) x 39(W) x<br>23(H) |

### **Dimensions**