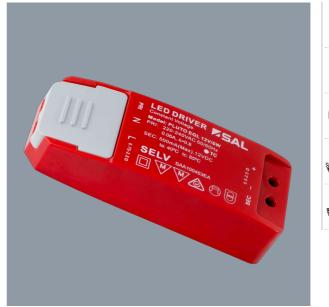

### **PLUTO EGL**

Australian approved constant voltage LED driver, 6 watt

## **Application**

Independent compact design with captive terminal screws, ideal for retrofit and maintenance low wattage lighting requirements

# **Design Specifications**

- SELV and EMC compliant
- Safe no load operation, non-dimmable
- Overload and short circuit protection
- Hard wired termination design

# **Technical Specification**

| Model No.        | Input Voltage<br>(V/AC) | Output Voltage<br>(V/DC) | Frequency<br>(Hz) | Power<br>(W) | Power<br>Factor | Dim (mm)                 |
|------------------|-------------------------|--------------------------|-------------------|--------------|-----------------|--------------------------|
| PLUTO EGL 12V/6W | 240                     | 12                       | 50                | 6            | 0.6             | 99(L) x 39(W) x<br>23(H) |