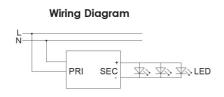

# **Design Specifications**

- SELV and EMC compliant
- Safe no load operation, non-dimmable
- Overload and short circuit protection
- Hard wired termination design

# **Technical Specification**

| Model No.        | Input Voltage<br>(V/AC) | Output Voltage<br>(V/DC) | Frequency<br>(Hz) | Power<br>(W) | Power<br>Factor | Dim (mm)                 |
|------------------|-------------------------|--------------------------|-------------------|--------------|-----------------|--------------------------|
| PLUTO EGL 12V/6W | 240                     | 12                       | 50                | 6            | 0.6             | 99(L) x 39(W) x<br>23(H) |