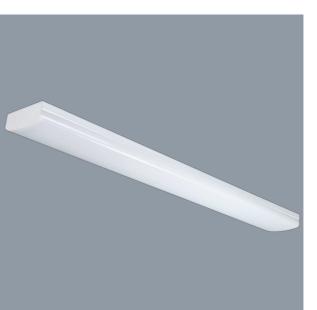

#### WIDELINE SL9733TC/DP - 9W/55W

LED wide diffused batten 9 - 55 watt with selectable CCT and power

#### Application

Low profile design suitable for residential apartments and commercial service spaces

#### **Design Specifications**

- Wide pressed steel base with opal polycarbonate diffuser
- Quality white powder coated finish
- High efficiency LED optics, CRI >80, beam distribution 120°
- Integral constant current non-dimmable LED driver, with selectable power
- Selectable CCT 3000K / 4000K / 5700K
- Large terminal block for easy installation